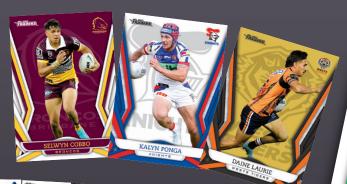

## COMMONS (160)

- · 9 HIGH PROFILE PLAYERS FROM EVERY CLUB + CHECKLIST
- GLOSS UV VARNISH

### **PEARL SPECIAL (160)**

- 9 HIGH PROFILE PLAYERS FROM EVERY CLUB + CHECKLIST
- · DIFFERENT IMAGE TO COMMON CARD
- SILVER RAINBOW FOIL WITH GLOSS UV
- 1 PER PACK